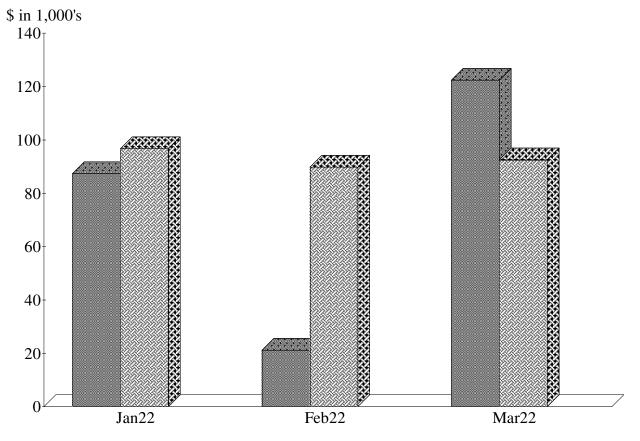

## Income and Expense by Month January through March 2022

Expense Summary January through March 2022

| Payroll Expenses | 82.72%       |
|------------------|--------------|
|                  | 2.87         |
| Rent             | 2.69         |
| Insurance        | 1.93         |
| Audit            | 1.74         |
| Telecomm         | 1.22         |
|                  | nt 1.20      |
| Travel           | 1.18         |
| Office Supplies  | 1.04         |
| Dues             | 1.00         |
| Other            | 2.41         |
| Total            | \$279,139.23 |

## Income and Expense by Month January through March 2022

Income Summary January through March 2022

| Grants          | 72.26%      |
|-----------------|-------------|
|                 | 18.81       |
| Other Donations | 8.93        |
| Other Income    | \$-8,386.08 |
| Interest Income | 0.01        |
| Sub-Total \$    | 230,881.49  |
|                 |             |