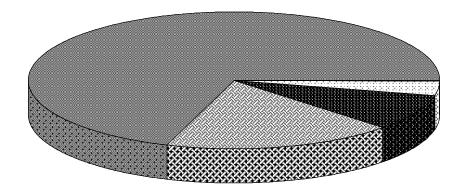

**Income and Expense Charts:** 82.72% of spending was payroll. 72.26% of income was from grants.