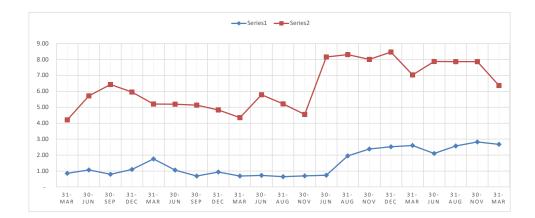

#### Months of Reserves 2017-2022

Restricted and Unrestricted

|                        | 2017    |         |         |         | 2018    |         |         |         | 2019    |         |         |         | 2020    |         |         |         | 2021    |         |         |         | 2022    |
|------------------------|---------|---------|---------|---------|---------|---------|---------|---------|---------|---------|---------|---------|---------|---------|---------|---------|---------|---------|---------|---------|---------|
|                        | 31-Mar  | 30-Jun  | 30-Sep  | 31-Dec  | 31-Mar  | 30-Jun  | 30-Sep  | 31-Dec  | 31-Mar  | 30-Jun  | 31-Aug  | 30-Nov  | 30-Jun  | 31-Aug  | 30-Nov  | 31-Dec  | 31-Mar  | 30-Jun  | 31-Aug  | 30-Nov  | 31-Mar  |
| Monthly Total Budget   | 53,141  | 53,141  | 53,141  | 56,012  | 60,198  | 60,198  | 74,973  | 74,973  | 74,323  | 74,323  | 74,323  | 74,323  | 82,920  | 82,920  | 82,920  | 82,920  | 91,469  | 91,469  | 91,469  | 91,469  | 106,140 |
| Unrestricted Assets    | 45,384  | 56,524  | 42,052  | 61,278  | 105,546 | 63,228  | 51,291  | 69,964  | 51,003  | 54,011  | 48,144  | 51,960  | 60,600  | 161,532 | 197,607 | 208,885 | 237,354 | 192,221 | 235,197 | 258,654 | 283,248 |
| Total Current Assets   | 223,867 | 304,026 | 341,756 | 333,733 | 313,143 | 312,638 | 384,280 | 362,671 | 323,395 | 430,146 | 387,636 | 338,245 | 675,948 | 688,806 | 663,816 | 702,171 | 643,245 | 720,827 | 719,007 | 719,652 | 676,433 |
| Percent Unrestricted   | 20.27%  | 18.59%  | 12.30%  | 18.36%  | 33.71%  | 20.22%  | 13.35%  | 19.29%  | 15.77%  | 12.56%  | 12.42%  | 15.36%  | 8.97%   | 23.45%  | 29.77%  | 29.75%  | 36.90%  | 26.67%  | 32.71%  | 35.94%  | 41.87%  |
| Months of Unrestricted | 0.85    | 1.06    | 0.79    | 1.09    | 1.75    | 1.05    | 0.68    | 0.93    | 0.69    | 0.73    | 0.65    | 0.70    | 0.73    | 1.95    | 2.38    | 2.52    | 2.59    | 2.10    | 2.57    | 2.83    | 2.67    |
| Months of Total        | 4.21    | 5.72    | 6.43    | 5.96    | 5.20    | 5.19    | 5.13    | 4.84    | 4.35    | 5.79    | 5.22    | 4.55    | 8.15    | 8.31    | 8.01    | 8.47    | 7.03    | 7.88    | 7.86    | 7.87    | 6.37    |