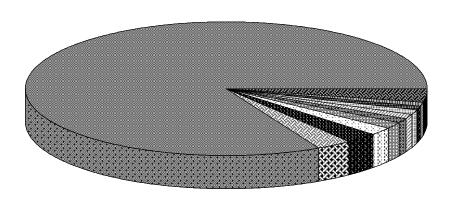

**Income and Expense Charts:** 82.72% of spending was payroll. 72.26% of income was from grants.

## Income and Expense by Month January through March 2022

Expense Summary January through March 2022

| Payroll Expenses | 82.72%       |
|------------------|--------------|
|                  | 2.87         |
| Rent             | 2.69         |
| Insurance        | 1.93         |
| Audit            | 1.74         |
| Telecomm         | 1.22         |
|                  | nt 1.20      |
| Travel           | 1.18         |
| Office Supplies  | 1.04         |
| Dues             | 1.00         |
| Other            | 2.41         |
| Total            | \$279,139.23 |