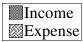

**Income and Expense Charts:** 82.72% of spending was payroll. 72.26% of income was from grants.

## Income and Expense by Month January through March 2022

Expense Summary January through March 2022

| Payroll Expenses | 82.72%       |
|------------------|--------------|
|                  | 2.87         |
| Rent             | 2.69         |
| Insurance        | 1.93         |
| Audit            | 1.74         |
| Telecomm         | 1.22         |
|                  | nt 1.20      |
| Travel           | 1.18         |
| Office Supplies  | 1.04         |
| Dues             | 1.00         |
| Other            | 2.41         |
| Total            | \$279,139.23 |

## Income and Expense by Month January through March 2022

Income Summary January through March 2022

| Grants          | 72.26%      |
|-----------------|-------------|
|                 | 18.81       |
| Other Donations | 8.93        |
| Other Income    | \$-8,386.08 |
| Interest Income | 0.01        |
| Sub-Total \$    | 230,881.49  |
|                 |             |