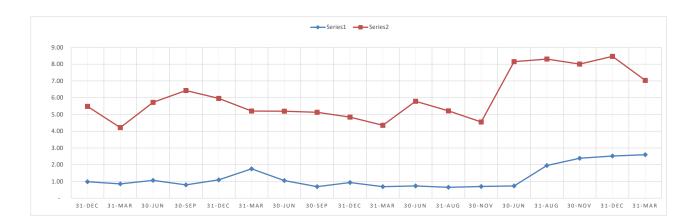

#### Months of Reserves 2016-2021

Restricted and Unrestricted

|                        | 2016    |         |         |         | 2017    |         |         |         | 2018    |         |         |         | 2019    |         |         |         | 2020    |         |         |         | 2021    |
|------------------------|---------|---------|---------|---------|---------|---------|---------|---------|---------|---------|---------|---------|---------|---------|---------|---------|---------|---------|---------|---------|---------|
|                        | 31-Mar  | 30-Jun  | 30-Nov  | 31-Dec  | 31-Mar  | 30-Jun  | 30-Sep  | 31-Dec  | 31-Mar  | 30-Jun  | 30-Sep  | 31-Dec  | 31-Mar  | 30-Jun  | 31-Aug  | 30-Nov  | 30-Jun  | 31-Aug  | 30-Nov  | 31-Dec  | 31-Mar  |
| Monthly Total Budget   | 56,807  | 56,807  | 56,807  | 56,807  | 53,141  | 53,141  | 53,141  | 56,012  | 60,198  | 60,198  | 74,973  | 74,973  | 74,323  | 74,323  | 74,323  | 74,323  | 82,920  | 82,920  | 82,920  | 82,920  | 91,469  |
| Unrestricted Assets    | 68,665  | 61,201  | 46,944  | 55,565  | 45,384  | 56,524  | 42,052  | 61,278  | 105,546 | 63,228  | 51,291  | 69,964  | 51,003  | 54,011  | 48,144  | 51,960  | 60,600  | 161,532 | 197,607 | 208,885 | 237,354 |
| Total Current Assets   | 361,976 | 284,755 | 274,084 | 311,418 | 223,867 | 304,026 | 341,756 | 333,733 | 313,143 | 312,638 | 384,280 | 362,671 | 323,395 | 430,146 | 387,636 | 338,245 | 675,948 | 688,806 | 663,816 | 702,171 | 643,245 |
| Percent Unrestricted   | 18.97%  | 21.49%  | 17.13%  | 17.84%  | 20.27%  | 18.59%  | 12.30%  | 18.36%  | 33.71%  | 20.22%  | 13.35%  | 19.29%  | 15.77%  | 12.56%  | 12.42%  | 15.36%  | 8.97%   | 23.45%  | 29.77%  | 29.75%  | 36.90%  |
| Months of Unrestricted | 1.21    | 1.08    | 0.83    | 0.98    | 0.85    | 1.06    | 0.79    | 1.09    | 1.75    | 1.05    | 0.68    | 0.93    | 0.69    | 0.73    | 0.65    | 0.70    | 0.73    | 1.95    | 2.38    | 2.52    | 2.59    |
| Months of Total        | 6.37    | 5.01    | 4.82    | 5.48    | 4.21    | 5.72    | 6.43    | 5.96    | 5.20    | 5.19    | 5.13    | 4.84    | 4.35    | 5.79    | 5.22    | 4.55    | 8.15    | 8.31    | 8.01    | 8.47    | 7.03    |