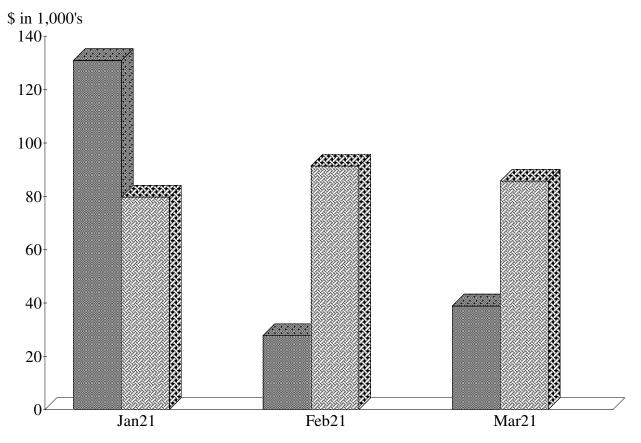

**Income and Expense Charts:** 85.01% of spending was payroll. 53.58% of income was from grants.

# Income and Expense by Month January through March 2021

| Expense Summary            |
|----------------------------|
| January through March 2021 |

| Payroll Expenses          | 85.01%     |
|---------------------------|------------|
| <b>⊠</b> Rent             | 3.30       |
| Consultants               | 2.75       |
| Insurance                 | 2.10       |
| Case Management           | 1.37       |
| Telephone                 | 1.22       |
|                           | 0.85       |
| Printing and Reproduction | 0.74       |
| Dues                      | 0.67       |
| Travel                    | 0.50       |
| Other                     | 1.49       |
| Total \$2                 | 256,820.78 |

# Income and Expense by Month January through March 2021

Income Summary
January through March 2021

| Grants               | 53.58%       |
|----------------------|--------------|
|                      | 22.77        |
| Other Donations      | 22.16        |
| Other Income         | 0.97         |
| In-kind Contribution | 0.50         |
| Program Services     | 0.03         |
| Interest Income      | 0.01         |
| Total                | \$197,661.97 |