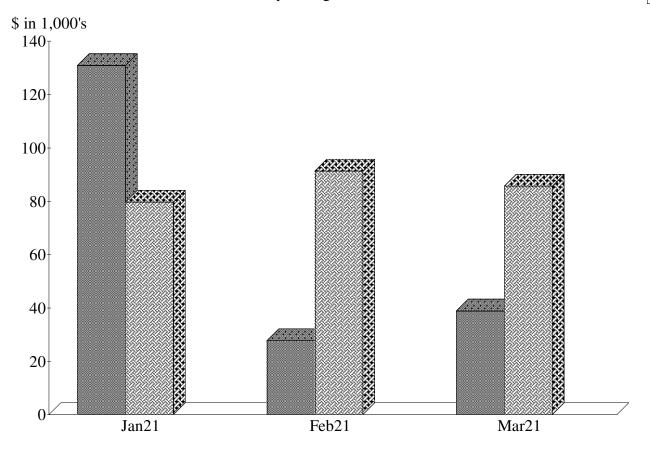

**Income and Expense Charts:** 85.01% of spending was payroll. 53.58% of income was from grants.

### Kentucky Equal Justice Center Profit & Loss

January through March 2021

|                           | Jan - Mar 21 |
|---------------------------|--------------|
| Ordinary Income/Expense   |              |
| Income                    |              |
| Grants                    | 105,901.99   |
| In-kind Contributions     | 986.00       |
| Other Donations           | 43,799.07    |
| Program Income            | 45,000.00    |
| Program Services          | 50.00        |
| Total Income              | 195,737.06   |
| Expense                   |              |
| Case Management           | 3,519.98     |
| Consultants               | 7,062.50     |
| Contract Labor            | 1,000.00     |
| Dues                      | 1,708.35     |
| Equipment Rental          | 771.47       |
| Insurance                 | 5,394.31     |
| Library                   | 437.00       |
| Litigation expense        | 703.25       |
| Office Supplies           | 2,195.03     |
| Payroll Expenses          | 218,313.65   |
| Postage and Delivery      | 924.04       |
| Printing and Reproduction | 1,889.25     |
| Rent                      | 8,486.00     |
| Telephone                 | 3,137.08     |
| Travel                    | 1,278.87     |
| Total Expense             | 256,820.78   |
| Net Ordinary Income       | -61,083.72   |
| Other Income/Expense      |              |
| Other Income              |              |
| Interest Income           | 4.88         |
| Other Income              | 1,920.03     |
| Total Other Income        | 1,924.91     |
| Net Other Income          | 1,924.91     |
| Net Income                | -59,158.81   |