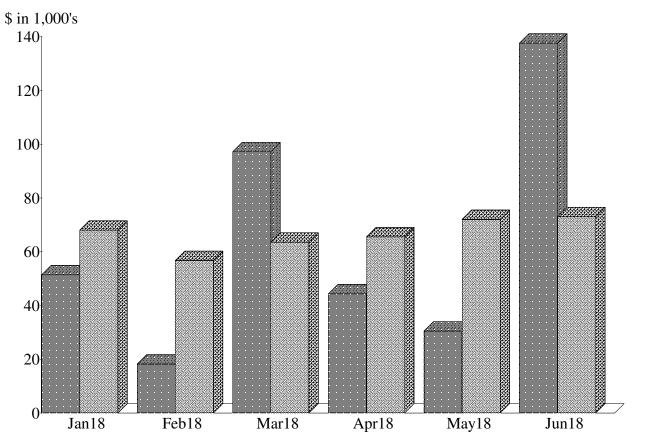

**Profit and Loss Budget Overview FY 2018:** anticipates a gain of \$1,633.

**Profit and Loss through June 30:** shows a loss of \$19,653 compared to the expected loss of \$10,966—a negative variance of \$8,687.

### Kentucky Equal Justice Center Profit & Loss

January through June 2018

|                           | Jan - Jun 18 |
|---------------------------|--------------|
| Ordinary Income/Expense   |              |
| Income                    |              |
| Grants                    | 240,868.89   |
| In-kind Contributions     | 5,912.98     |
| Miscellaneous Income      | -97.16       |
| Other Donations           | 19,726.13    |
| Program Income            | 90,000.00    |
| Program Services          | 21,631.33    |
| Total Income              | 378,042.17   |
| Expense                   |              |
| Capital Additions         | 3,464.11     |
| Case Management           | 4,170.00     |
| Contract Labor            | 3,700.00     |
| Dues                      | 5,449.18     |
| <b>Equipment Rental</b>   | 3,031.02     |
| Insurance                 | 7,097.85     |
| Library                   | 766.95       |
| Litigation expense        | 2,574.44     |
| Miscellaneous             | 911.40       |
| Office Supplies           | 4,115.23     |
| Payroll Expenses          | 322,547.53   |
| Postage and Delivery      | 2,294.13     |
| Printing and Reproduction | 1,721.33     |
| Rent                      | 18,099.98    |
| Repairs                   | 219.99       |
| Task Forces and Meetings  | 343.25       |
| Telephone                 | 8,418.14     |
| Travel                    | 10,048.83    |
| Total Expense             | 398,973.36   |
| Net Ordinary Income       | -20,931.19   |
| Other Income/Expense      |              |
| Other Income              |              |
| Interest Income           | 64.04        |
| Other Income              | 1,214.28     |
| Total Other Income        | 1,278.32     |
| Net Other Income          | 1,278.32     |
| Net Income                | -19,652.87   |