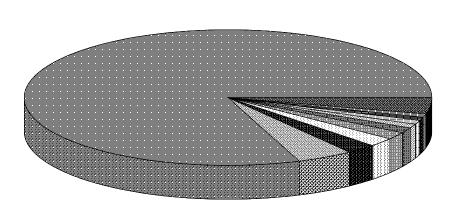

**Balance Sheet as of June 30:** shows Total Current Assets of \$312,638, down slightly from \$313,143 on March 31 but up 8.76% percent from \$287,467 on June 30, 2017.

**Income and Expense Charts:** 80.8% of spending was payroll. 63.5% of income was from grants.